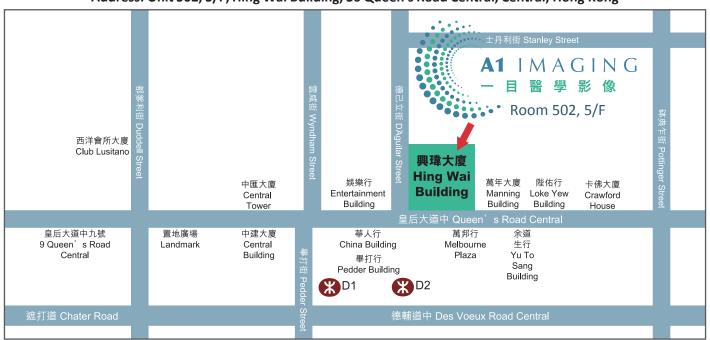

## LOCATION

Address: Unit 502, 5/F, Hing Wai Building, 36 Queen's Road Central, Central, Hong Kong